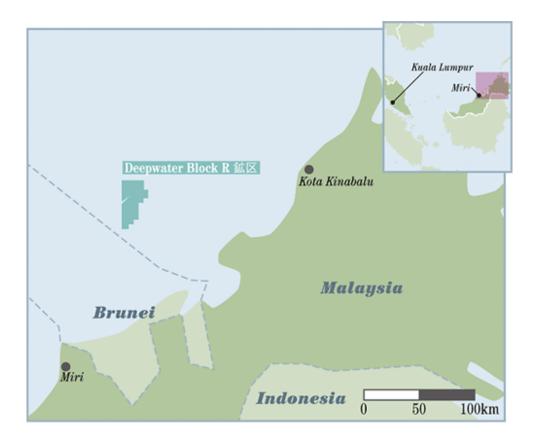

Deepwater Block R is a deepwater block located about 180 km away from Kota Kinabalu, Sabah with approximately 672 square kilometers surface area and 100-1400 meters depth. Since discoveries of huge oil fields surrounding this block, this area has been recognized as a promising area. Therefore, we, JX Nippon Oil & Gas Exploration Corporation, have been continuously pursuing opportunities for new entry into this area.

| 1.Project Summary              |                                                                                                                                                                                                                                |       |
|--------------------------------|--------------------------------------------------------------------------------------------------------------------------------------------------------------------------------------------------------------------------------|-------|
| (1) Block                      | Deepwater Block R, Offshore Sabah, Malaysia                                                                                                                                                                                    |       |
| (2) Signing Date               | January 17, 2012                                                                                                                                                                                                               |       |
| (3) Block Acreage              | Approx. 672 km <sup>2</sup>                                                                                                                                                                                                    |       |
| (4) Participating Interest     | JX Nippon Oil & Gas Exploration (Deepwater Sabah) Limited                                                                                                                                                                      | 37.5% |
|                                | INPEX Offshore South West Sabah Limited                                                                                                                                                                                        | 37.5% |
|                                | PETRONAS CARIGALI SDN. BHD.*1                                                                                                                                                                                                  | 25.0% |
| (5) Operator                   | JX Nippon Oil & Gas Exploration (Deepwater Sabah) Limited                                                                                                                                                                      |       |
| *1 A wholly owned subsidiary   | of PETRONAS                                                                                                                                                                                                                    |       |
| 2. Work Program                |                                                                                                                                                                                                                                |       |
| (1) Exploration Period         | 4 years                                                                                                                                                                                                                        |       |
| (2) Planned Activities         | Acquisition and Processing of new 3D Seismic                                                                                                                                                                                   |       |
|                                | Drilling of 3 Wildcat Wells                                                                                                                                                                                                    |       |
| 3. Company Profile of JX Oil 8 | Gas Exploration (Deepwater Sabah) Limited                                                                                                                                                                                      |       |
| (1) Representatives            | Makoto Koseki                                                                                                                                                                                                                  |       |
| (2) Date of Establishment      | November 25, 2011                                                                                                                                                                                                              |       |
| (3) Business Activities        | Exploration for and development of oil, natural gas and other mineral resources, and the extraction, processing, storage, sale and shipment of petroleum, natural gas and other mineral resources and their secondary products |       |
| (4) Shareholders               | JX Nippon Oil & Gas Exploration Corporation                                                                                                                                                                                    |       |
| (5) Paid-in-Capital            | JPY 200 million                                                                                                                                                                                                                |       |