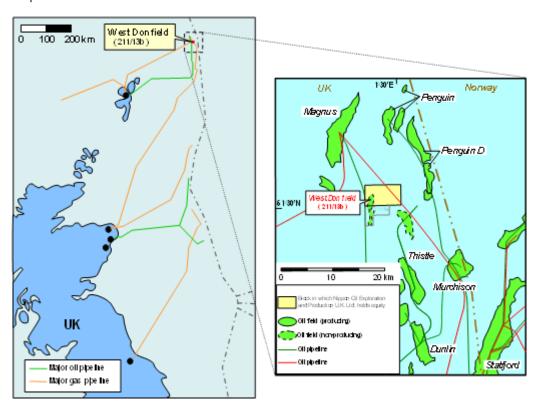

April 30, 2009

## PRESS RELEASE

Nippon Oil Corporation (Mr. Shinji Nishio, Representative Director, President) announced today that Nippon Oil Exploration and Production U.K. Limited ("NOEPUK", Mr. Makoto Koseki, President and CEO) commenced commercial oil production on 28 April 2009 from West Don field in the UK North Sea.

## 3. Мар